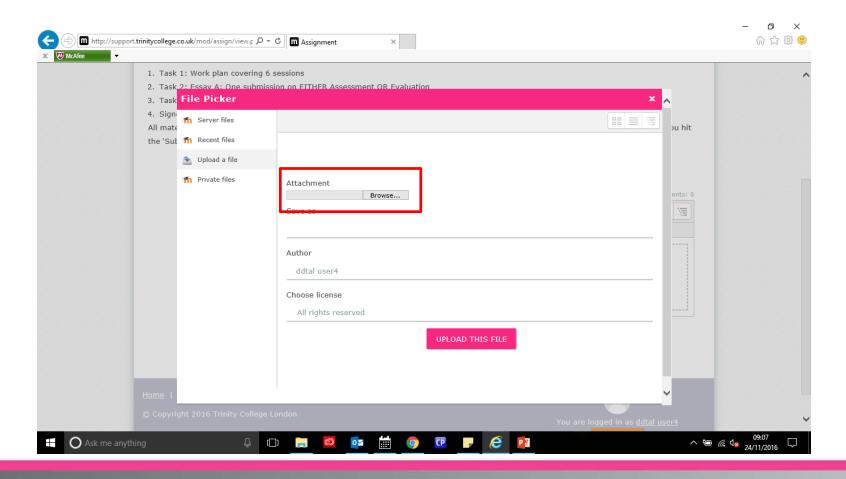

## **DDTaL**

Candidates' Assignment Submission Manual

# Log In <a href="http://support.trinitycollege.co.uk/">http://support.trinitycollege.co.uk/</a>





# Homepage





# Course Page





# Click on the unit





#### Click on 'ADD SUBMISSION'





#### Click on 'ADD'





# Browse file saved on your computer





# Select the file and click 'Open'





# Repeat the same steps to add more files





## Click on 'UPLOAD THIS FILE'





### Click on 'SUBMIT ASSIGNMENT'





### Click on 'CONTINUE'





# You will see this confirmation page once succefully submitted assignments

You must submit the following for this unit:

- . Task 1: One submission on Strategy and Policy in Relation to Practice
- Task 2: One project proposal
- Signed declaration form stating that the submitted material is yourown original work [Declaration]

All materials for assessment must be uploaded **at the same time** using the upload mechanism provided at the bottom of this page. Once you hit the 'Submit' button you will not be able to retrieve your submitted materials and will not be able to add additional material at a l