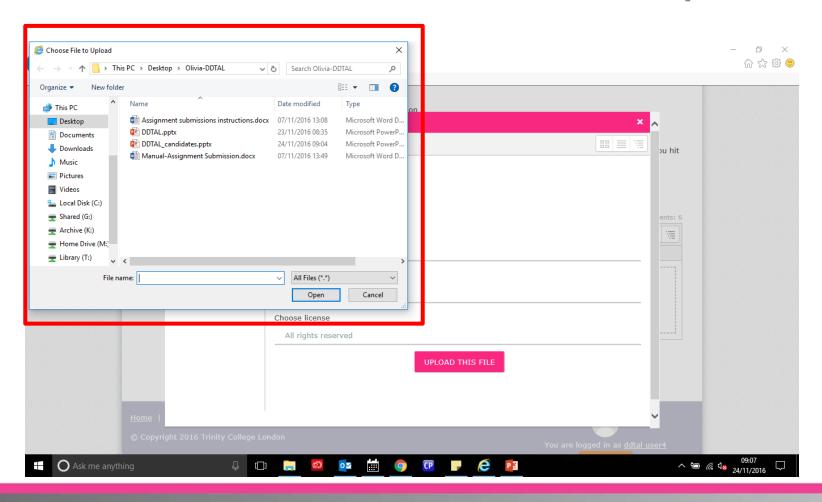

## **DDTaL**

Candidates' Assignment Submission Manual

# Log In <a href="http://support.trinitycollege.co.uk/">http://support.trinitycollege.co.uk/</a>





# Homepage





# Course Page





# Click on the unit





#### Click on 'ADD SUBMISSION'





#### Click on 'ADD'





# Browse file saved on your computer





# Select the file and click 'Open'





# Repeat the same steps to add more files





## Click on 'UPLOAD THIS FILE'





### Click on 'SUBMIT ASSIGNMENT'





### Click on 'CONTINUE'





# You will see this confirmation page once succefully submitted assignments

You must submit the following for this unit:

- . Task 1: One submission on Strategy and Policy in Relation to Practice
- Task 2: One project proposal
- Signed declaration form stating that the submitted material is yourown original work [Declaration]

All materials for assessment must be uploaded **at the same time** using the upload mechanism provided at the bottom of this page. Once you hit the 'Submit' button you will not be able to retrieve your submitted materials and will not be able to add additional material at a later date.

If you have any queries, ple