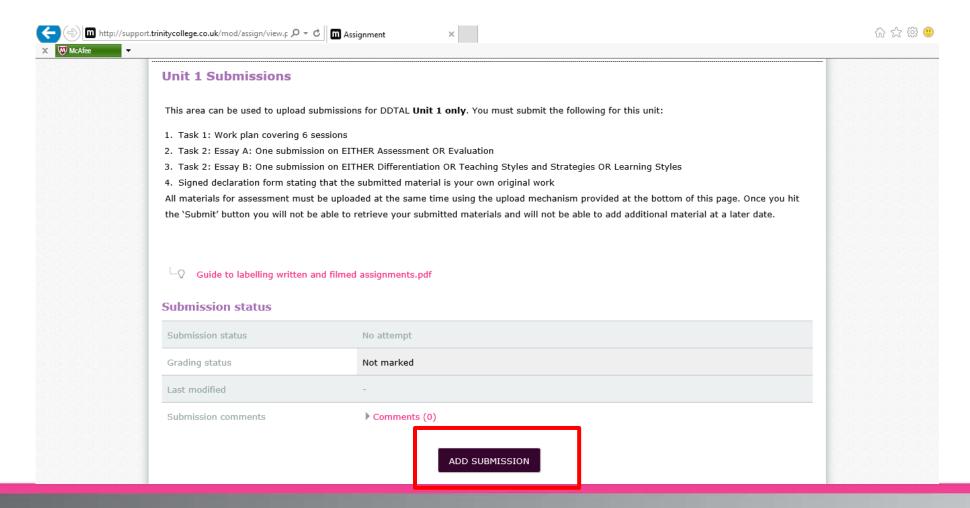

#### Click on 'ADD SUBMISSION'

# You will see this confirmation page once succefully submitted assignments

You must submit the following for this unit:

- . Task 1: One submission on Strategy and Policy in Relation to Practice
- Task 2: One project proposal
- Signed declaration form stating that the submitted material is yourown original work [Declaration]

All materials for assessment must be uploaded **at the same time** using the upload mechanism provided at the bottom of this page. Once you hit the 'Submit' button you will not be able to retrieve your submitted materials and will not be able to add additional material at a later date.