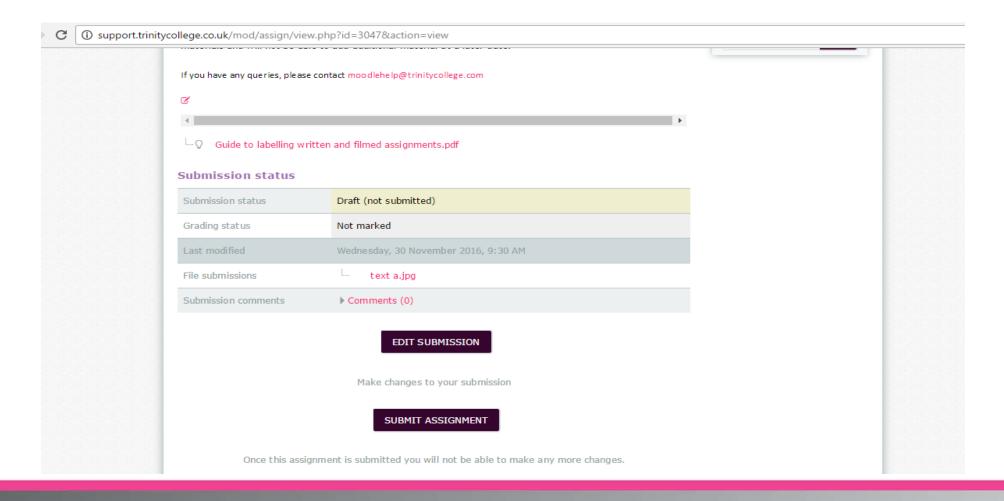

If you have any queries, please contact moodlehelp@trinitycollege.com

Guide to labelling written and filmed assignments.pdf