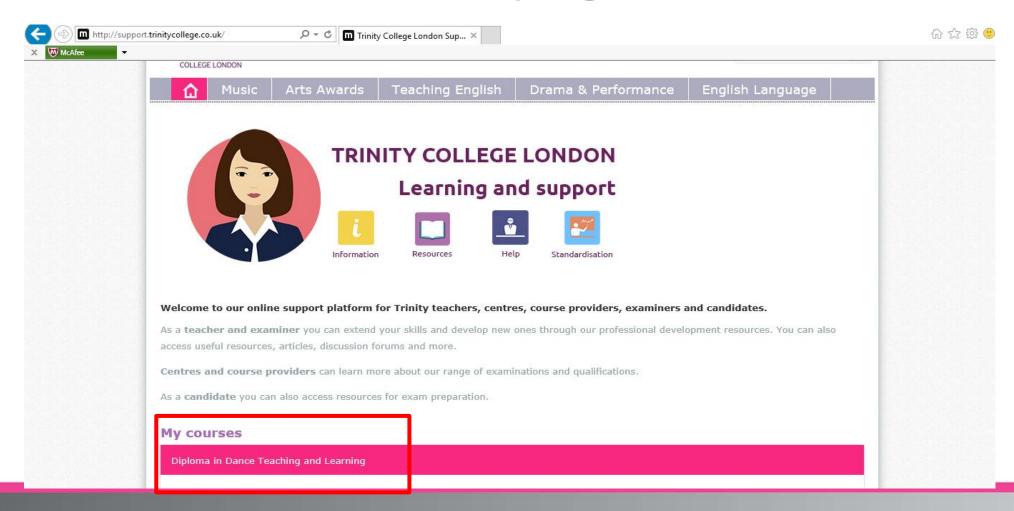

## **DDTaL**

Candidates' Assignment Submission Manual

# Log In <a href="http://support.trinitycollege.co.uk/">http://support.trinitycollege.co.uk/</a>





# Homepage





# Course Page





# Click on the unit





#### Click on 'ADD SUBMISSION'





#### Click on 'ADD'





# Browse file saved on your computer





# Select the file and click 'Open'





# Repeat the same steps to add more files





## Click on 'UPLOAD THIS FILE'





### Click on 'SUBMIT ASSIGNMENT'





### Click on 'CONTINUE'





# You will see this confirmation page once succefully submitted assignments

You must submit the following for this unit:

- . Task 1: One submission on Strategy and Policy in Relation to Practice
- Task 2: One project proposal
- Signed declaration form stating that the submitted material is yourown original work [Declaration]

All materials for assessment must be uploaded **at the same time** using the upload mechanism provided at the bottom of this page