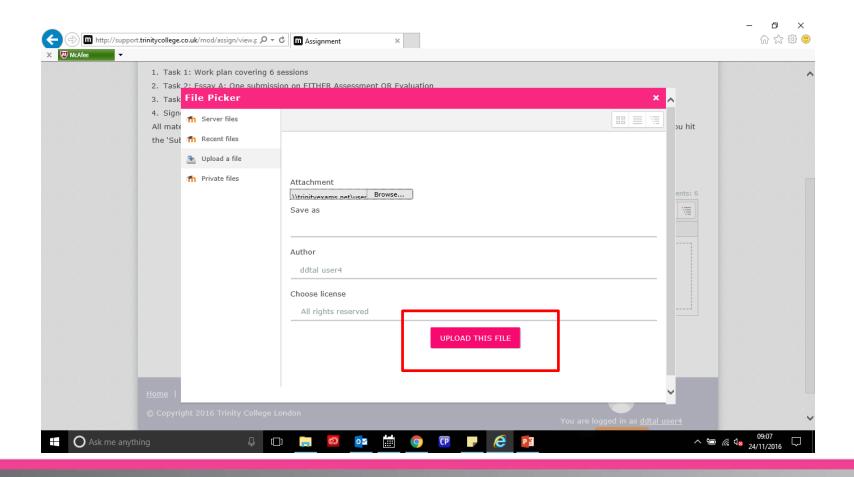

## **DDTaL**

Candidates' Assignment Submission Manual

# Log In <a href="http://support.trinitycollege.co.uk/">http://support.trinitycollege.co.uk/</a>





# Homepage





# Course Page





# Click on the unit





#### Click on 'ADD SUBMISSION'





#### Click on 'ADD'





# Browse file saved on your computer





# Select the file and click 'Open'





# Repeat the same steps to add more files





## Click on 'UPLOAD THIS FILE'





### Click on 'SUBMIT ASSIGNMENT'





### Click on 'CONTINUE'





# You will see this confirmation page once succefully submitted assignments

You must submit the following for this unit:

- . Task 1: One submission on Strategy and Policy in Relation to Practice
- Task 2: One project proposal
- Signed declaration form stating that the submitted material is yourown original work [Declaration]

All materials for assessment must be uploaded **at the same time** using the upload mechanism provided at the bottom of this page. Once you hit the 'Submit' button you will not be able to retrieve your submitted materials and will not be able to add additional material at a later date.

If you have any queries, please contact moodlehelp@trinitycollege.com





Guide to labelling written and filme