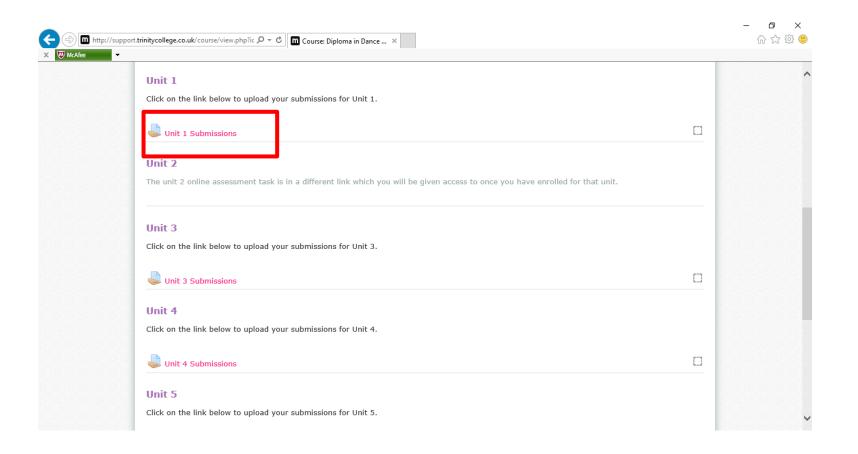

## **DDTaL**

Candidates' Assignment Submission Manual

# Log In <a href="http://support.trinitycollege.co.uk/">http://support.trinitycollege.co.uk/</a>





# Homepage





# Course Page





# Click on the unit





#### Click on 'ADD SUBMISSION'





#### Click on 'ADD'





# Browse file saved on your computer





# Select the file and click 'Open'





# Repeat the same steps to add more files





## Click on 'UPLOAD THIS FILE'





### Click on 'SUBMIT ASSIGNMENT'





### Click on 'CONTINUE'





# You will see this confirmation page once succefully submitted assignments

You must submit the following for this unit:

- . Task 1: One submission on Strategy and Policy in Relation to Practice
- Task 2: One project proposal
- Signed declaration form stating that the submitted material is yourown original work [Declaration]

All materials for assessment must be uploaded **at the same time** using the upload mechanism provided at the bottom of this page. Once you hit the 'Submit' button you will