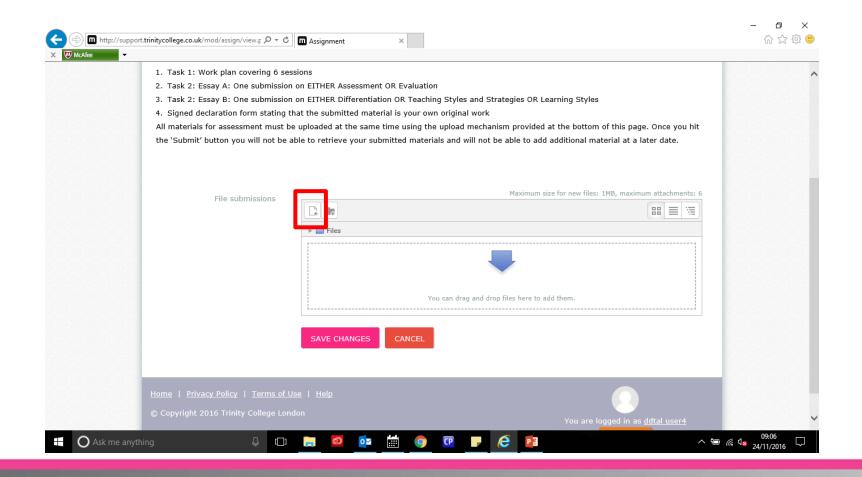

## **DDTaL**

Candidates' Assignment Submission Manual

# Log In <a href="http://support.trinitycollege.co.uk/">http://support.trinitycollege.co.uk/</a>





# Homepage





# Course Page





# Click on the unit





#### Click on 'ADD SUBMISSION'





#### Click on 'ADD'





# Browse file saved on your computer





# Select the file and click 'Open'





# Repeat the same steps to add more files





## Click on 'UPLOAD THIS FILE'





### Click on 'SUBMIT ASSIGNMENT'





### Click on 'CONTINUE'





# You will see this confirmation page once succefully submitted assignments

You must submit the following for this unit:

- . Task 1: One submission on Strategy and Policy in Relation to Practice
- Task 2: One project proposal
- Signed declaration form stating that the submitted material is yourown original work [Declaration]

All materials for assessment must be uploaded **at the same time** using the upload mechanism provided at the bottom of this page. Once you hit the 'Submit' button you will not be able to retrieve your submitted materials and will not