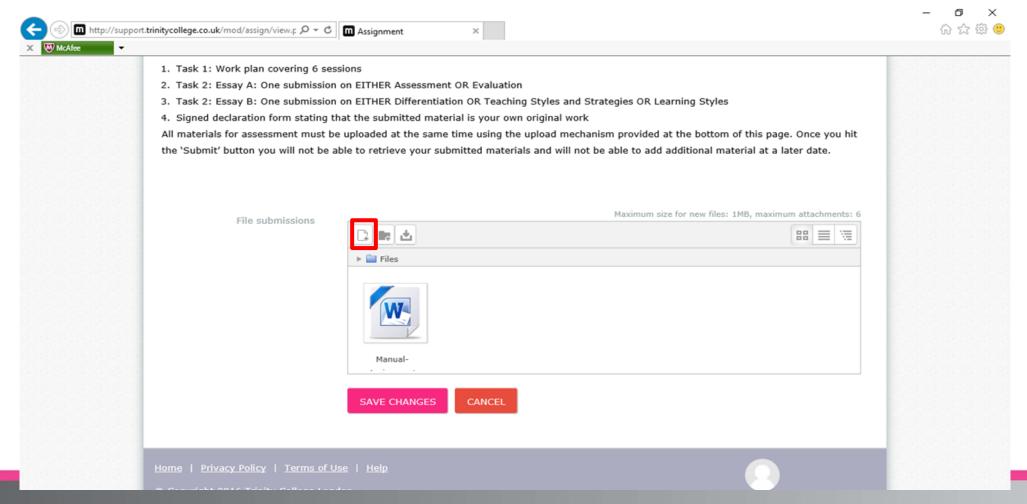

## **DDTaL**

Candidates' Assignment Submission Manual

# Log In <a href="http://support.trinitycollege.co.uk/">http://support.trinitycollege.co.uk/</a>





# Homepage





# Course Page





# Click on the unit





#### Click on 'ADD SUBMISSION'





#### Click on 'ADD'





# Browse file saved on your computer





# Select the file and click 'Open'





# Repeat the same steps to add more files





## Click on 'UPLOAD THIS FILE'





### Click on 'SUBMIT ASSIGNMENT'





### Click on 'CONTINUE'





# You will see this confirmation page once succefully submitted assignments

You must submit the following for this unit:

- . Task 1: One submission on Strategy and Policy in Relation to Practice
- Task 2: One project proposal
- Signed declaration form stating that the submitted material is yourown original work [Declaration]

All materials for assessment must be uploaded **at the same time** using the upload mechanism provided at the bottom of this page. Once you hit the 'Submit' button you will not be able to retrieve your submitted materials and will not be able to add additional material at a later date.

If you have any queries, please contact moodlehelp@trinitycollege.com