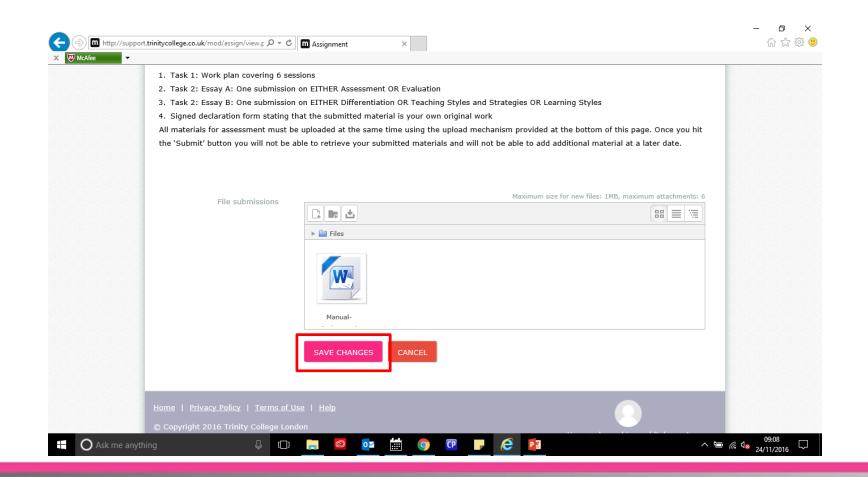

the same time** using the upload mechanism provided at the bottom of this page. Once you hit the 'Submit' button you will not be able to retrieve your submitted materials and will not be able to add additional material at a later date.

If you have any queries, please contact moodlehelp@trinitycollege.com





Guide to labelling written and filmed assignments.pdf

#### Submission status

| Submission status   | Submitted for grading                |
|---------------------|--------------------------------------|
| Grading status      | Not marked                           |
| Last modified       | Wednesday, 30 November 2016, 9:31 AM |
| File submissions    | text a.jpg                           |
| Submission comments | ▶ Comments (0)                       |

#### Click on 'SAVE CHANGES'