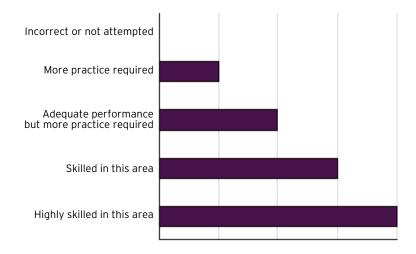

## **Diagnostic Profile Report**

(This is not a certificate)

Candidate name: Joe Bloggs Candidate number: 1-514535331

ISE I Speaking Exam date: January 2016

Centre: Abi Test (30779)

The diagnostic profile is not intended as an additional test scoring feature nor is it an exact measure of performance on the test. It is intended to highlight skills teachers and students might want to focus on in the classroom, based on performance data taken from the test.

## This is what your diagram(s) mean