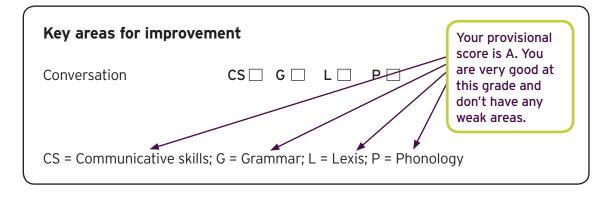

## Graded Examinations in Spoken English Task fulfilment Conversation A B C D This is your provisional score. 'A' is the best score. This is your provisional result. The above profile would indicate the following overall result: Pass