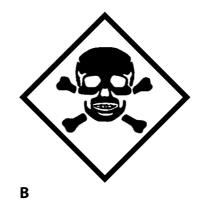

#### Task two

You are at a hospital. You see these signs:

F

↑ Sire

DANGER

MOBILE PHONES CAN CAUSE SERIOUS DAMAGE TO SENSITIVE ELECTRONIC EQUIPMENT.

D

Write the letter of the sign next to the meaning.

#### **Questions**

- 11. Way out (emergency only)
- 12. Poison
- 13. Please switch off your mobile phone
- 14. No smoking
- 15. Please wash your hands