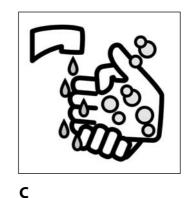

#### Task two

You are at a hospital. You see these signs:

F

↑ Sire

DANGER

MOBILE PHONES CAN CAUSE SERIOUS DAMAGE TO SENSITIVE ELECTRONIC EQUIPMENT.

D

Write the letter of the sign next to the meaning.

#### **Questions**

- 11. Way out (emergency only)
- 12. Poison
- 13. Please switch off your mobile phone
- 14. No smoking
- 15. Please wash your hands