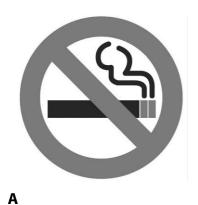

#### Task two

You are at a hospital. You see these signs:

F

↑ Sire

DANGER

MOBILE PHONES CAN CAUSE SERIOUS DAMAGE TO SENSITIVE ELECTRONIC EQUIPMENT.

D

Write the letter of the sign next to the meaning.

#### **Questions**

- 11. Way out (emergency only)
- 12. Poison
- 13. Please switch off your mobile phone
- 14. No smoking
- 15. Please wash your hands