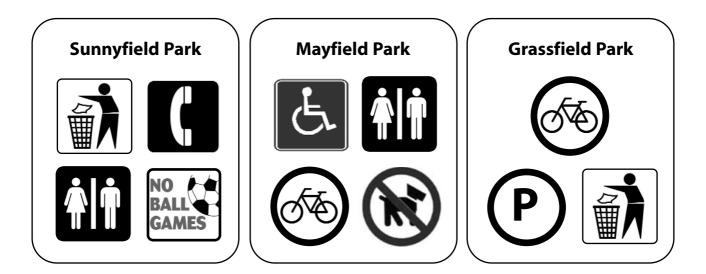

# **Please turn over**

Look at the information above. Answer the questions.

#### Questions

(Please circle the correct answer)

- 11. There is access for people with wheelchairs at
  - A Grassfield Park
  - **B** Mayfield Park
  - **C** Sunnyfield Park
- 12. In which parks can you play football?
  - A Mayfield Park and Sunnyfield Park
  - **B** Mayfield Park and Grassfield Park
  - C Sunnyfield Park and Grassfield Park
- 13. There are no toilets at
  - A Grassfield Park
  - **B** Sunnyfield Park
  - **C** Mayfield Park
- 14. Which parks allow dogs?
  - A Grassfield Park and Mayfield Park
  - **B** Sunnyfield Park and Grassfield Park
  - **C** Mayfield Park and Sunnyfield Park
- 15. Which is **not** correct?
  - **A** You can take your dog to Mayfield Park
  - **B** There is a car park at Grassfield Park
  - C You can make a phone call at Sunnyfield Park